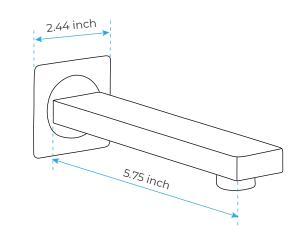

8/10/12/16 inch

1/2" NPT inlets Easy clean nozzles Flow Rate: 9.5L/min 2.5 GPM

Spout

All dimensions and specifications are nominal and may vary. Use actual products for accuracy in critical situations.