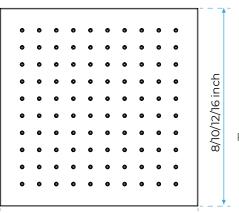

## CONCEALED GOLD PLATE SQUARE RAIN SHOWER HEAD SPECIFICATIONS

Cold/Hot Water Control Type: Single Holder Dual Control Valve Core Material: Ceramic Installation Type: Wall Mounted Surface Treatment: Gold Type: Bath & Shower Faucets, Shower Faucet Number of Handles: Single Handle Bath & Shower Faucet Type: Exposed Shower Faucets Surface Finish: Gold Shower head Material: Brass Shower head diameter: 8/10/12/16 inches Water pressure: 0.8mpa Flow Rate: 1.8 GPM (6.8 L/min)

8/10/12/16 inch

1/2" NPT inlets Easy clean nozzles Flow Rate: 9.5L/min 2.5 GPM

Spout

All dimensions and specifications are nominal and may vary. Use actual products for accuracy in critical situations.