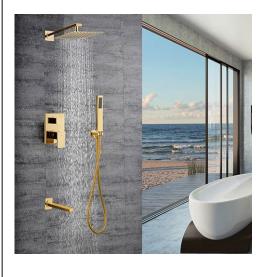

## CONCEALED GOLD PLATE SQUARE RAIN SHOWER HEAD SPECIFICATIONS

Cold/Hot Water Control Type: Single Holder Dual Control Valve Core Material: Ceramic Installation Type: Wall Mounted Surface Treatment: Gold Type: Bath & Shower Faucets, Shower Faucet Number of Handles: Single Handle Bath & Shower Faucet Type: Exposed Shower Faucets Surface Finish: Gold Shower head Material: Brass Shower head diameter: 8/10/12/16 inches Water pressure: 0.8mpa Flow Rate: 1.8 GPM (6.8 L/min)