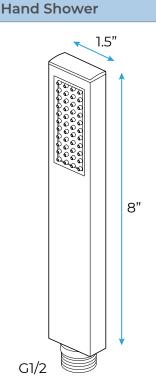

8/10/12/16 inch

1/2" NPT inlets Easy clean nozzles Flow Rate: 9.5L/min 2.5 GPM

Spout

All dimensions and specifications are nominal and may vary. Use actual products for accuracy in critical situations.